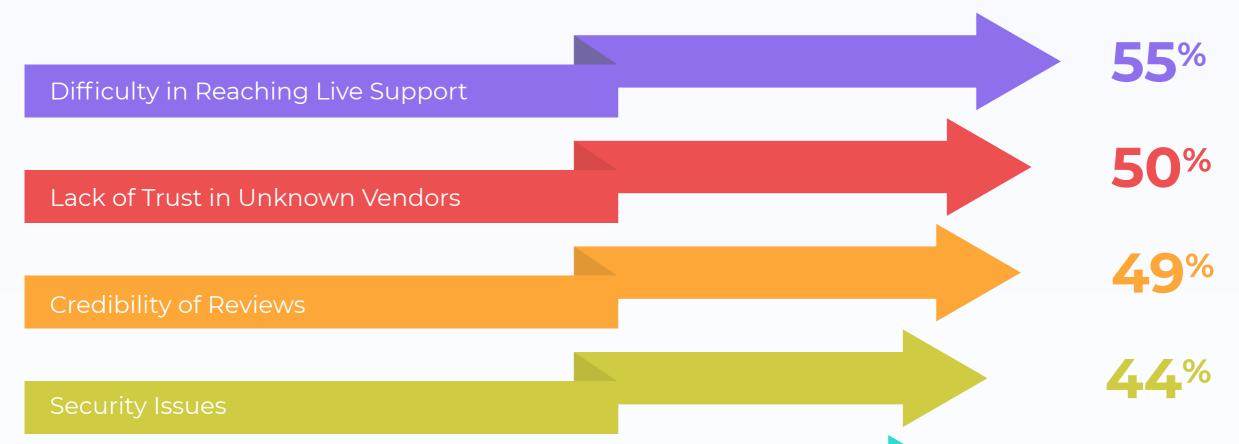

#### What concerns do buyers have?

Being able to talk to a real person is reassuring, no matter where buyers are located.

Lack of Try before You Buy Options

How important is privacy?

Some buyers don't think privacy gets enough respect, some do.