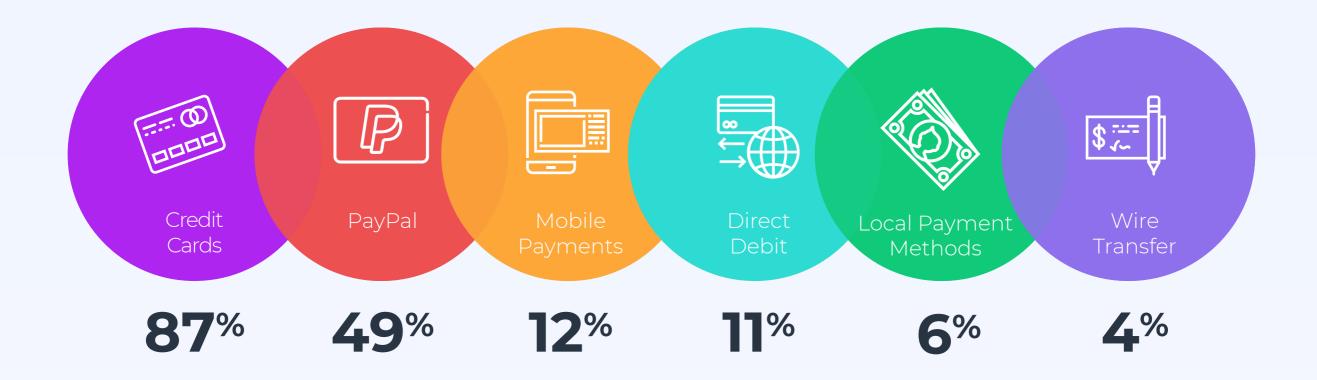

#### How do buyers pay?

Credit cards remain the most common way to pay, but mobile is gaining ground.