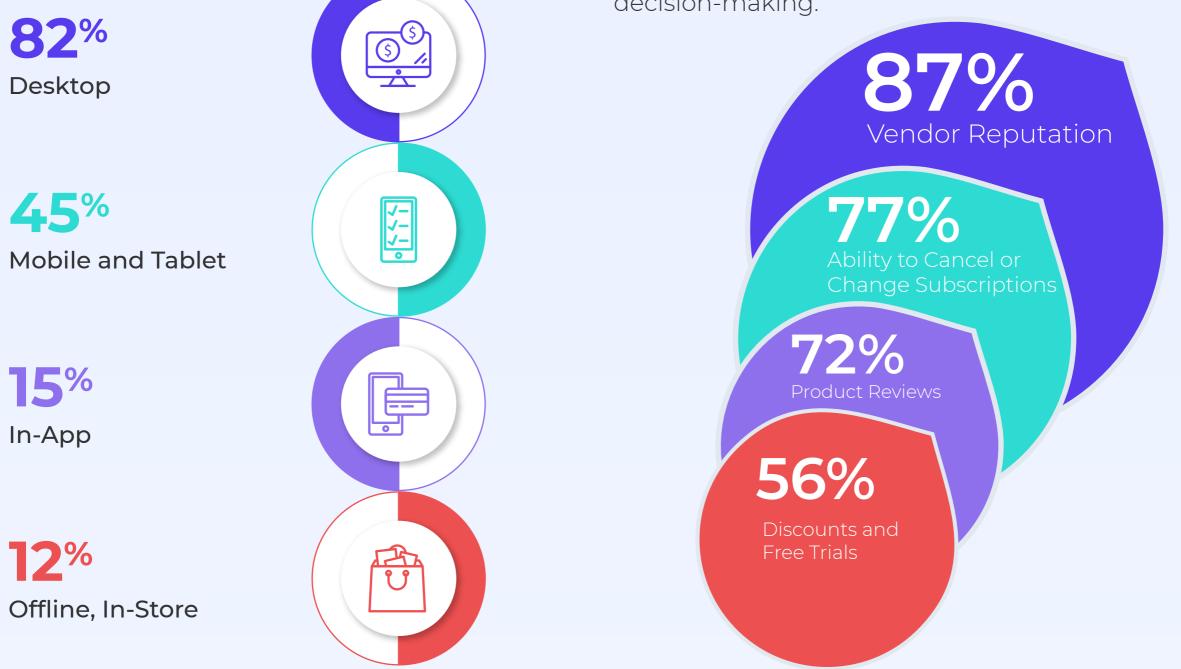

#### Where do buyers make their purchases?

Mobile continues to grow, but most purchases are still made on desktop.

#### What influences buyer decisions?

Vendor reputation is cited as "most important factor" when buying online. Buyers are in the driver's seat: ability to change or cancel a subscription at any time is second most important factor. And, thirdly, reviews speak louder than free trials when it comes to decision-making.