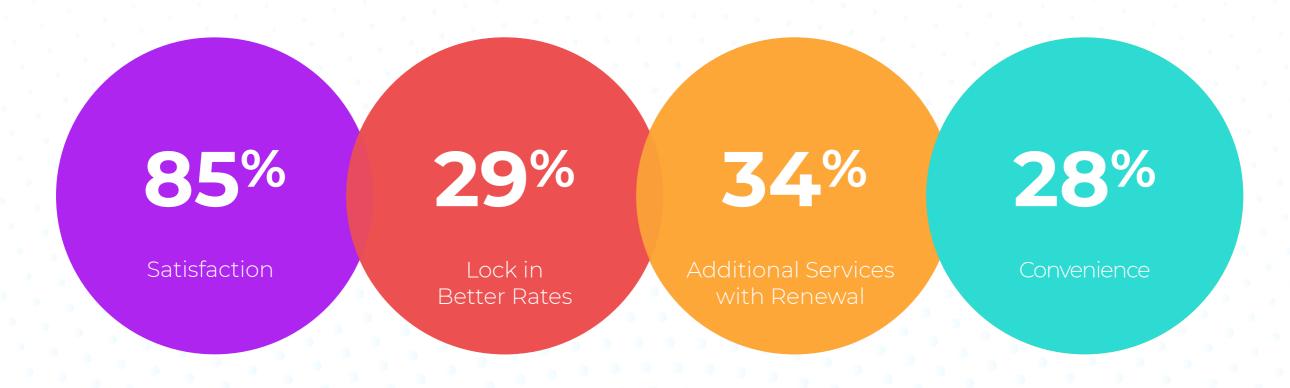

#### Why do buyers renew?

Customer satisfaction is important, so vendors need to focus on that to land renewals.

www.2checkout.com