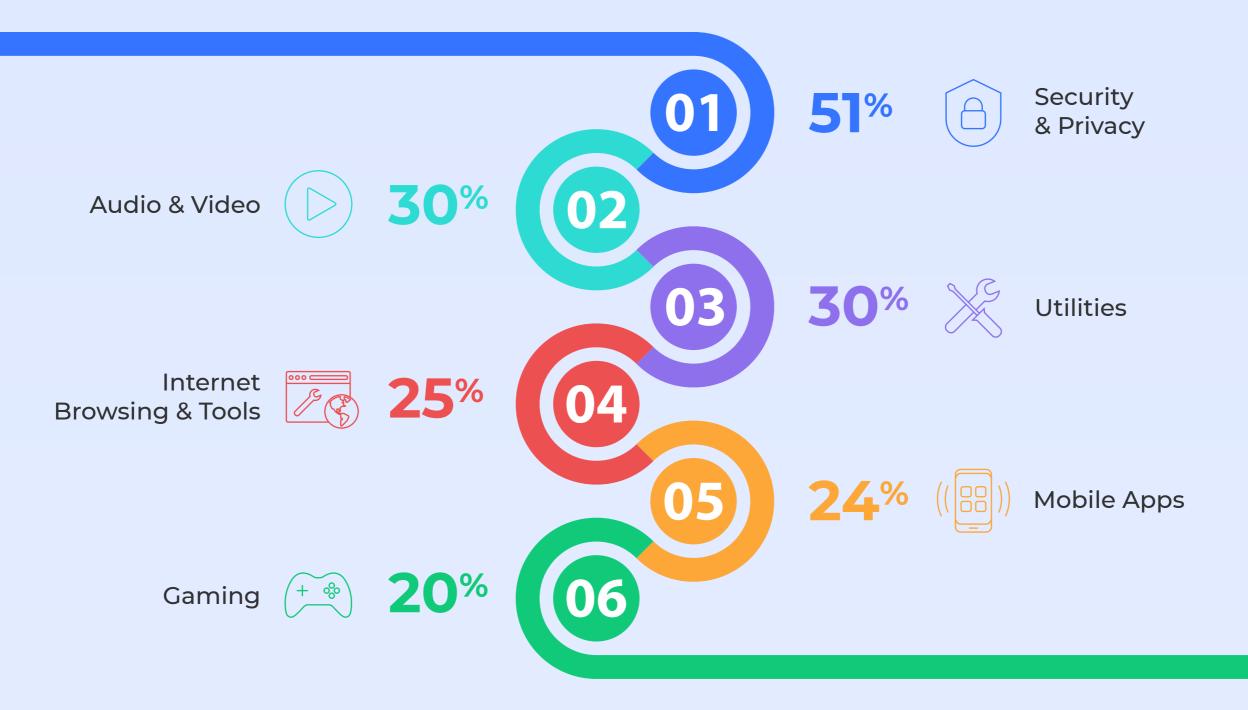

#### What kinds of software are people buying?

Security and privacy software tops the list worldwide, but audio-video software and utilities battle it out for second and third place.